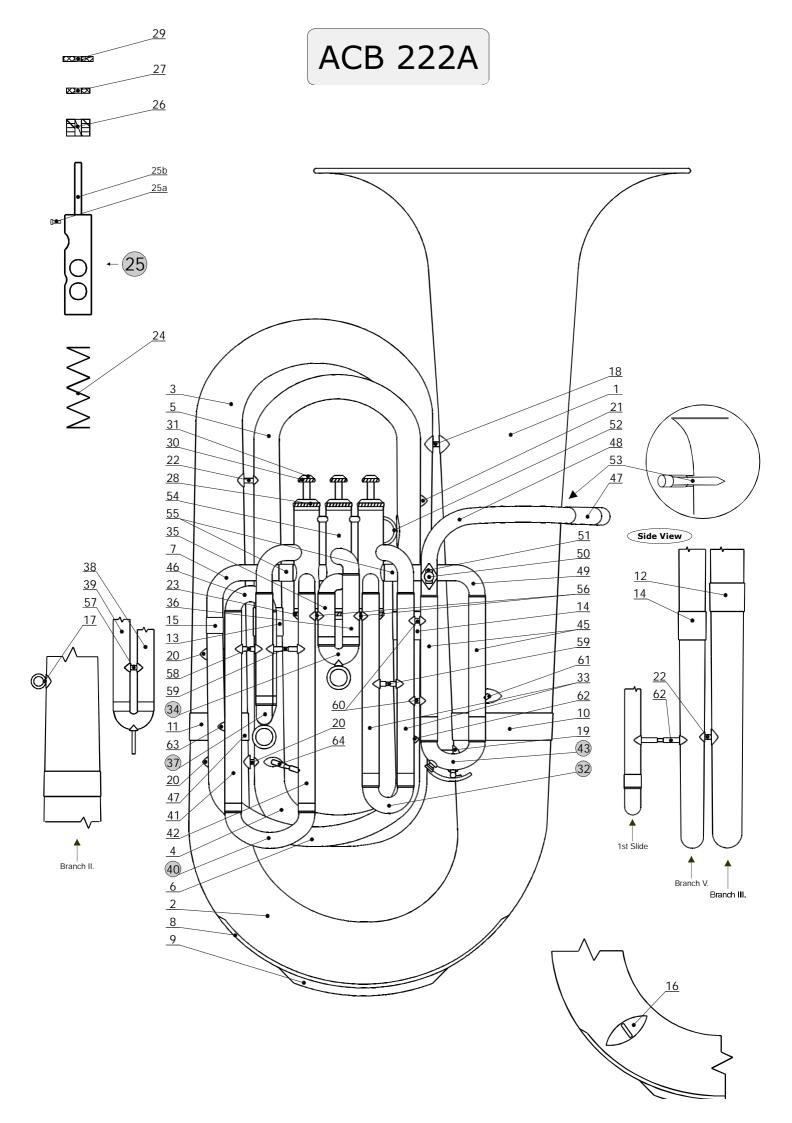

# **ACB 222A**

## Parts For AMATI CC/BBb Tuba ACB 222A.

|                               |                                                               | Parts For AMATI CC/BBb Tuba ACB 2                                                                                         | 22A.                                     |
|-------------------------------|---------------------------------------------------------------|---------------------------------------------------------------------------------------------------------------------------|------------------------------------------|
| List #                        | # Part #                                                      | Description                                                                                                               | Note                                     |
| 1                             | OZV 222CB L                                                   | Bell, engraved with the 'Amati Kraslice' Logo.                                                                            |                                          |
|                               | DH 033/CB 222 L                                               | Branch I (Bottom Bend).                                                                                                   |                                          |
| 2                             | DH 033/CB 222 KL                                              | Branch I complete with Bottom Bend Guard and Cap.                                                                         |                                          |
| 3                             | DH 221 L                                                      | Branch II.                                                                                                                |                                          |
|                               | DH 035/CB 222 L                                               |                                                                                                                           |                                          |
| 4                             |                                                               | Branch III.                                                                                                               |                                          |
| 5                             | DH 036/CB 222 L                                               | Branch IV.                                                                                                                |                                          |
| 6                             | DH 037/CB 222 L                                               | Branch V.                                                                                                                 |                                          |
| 7                             | R 483 L                                                       | Branch VI (Crook).                                                                                                        |                                          |
| 8                             | DH 103 L                                                      | Bottom Bend Guard.                                                                                                        |                                          |
| 9                             | WX 50ST L                                                     | Bottom Bend Guard Comb.                                                                                                   |                                          |
| 10                            | STSK 015 L                                                    | Connecting Ferrule, Bell - to - Branch I.                                                                                 |                                          |
| 11                            | STSK 016 L                                                    | Connecting Ferrule, Branch I - to - Branch II.                                                                            |                                          |
|                               | STSK 017 L                                                    | Connecting Ferrule, Branch II - to - Branch III.                                                                          |                                          |
|                               |                                                               | <u> </u>                                                                                                                  |                                          |
|                               | STSK 018 L                                                    | Connecting Ferrule, Branch III - to - Branch IV.                                                                          |                                          |
|                               | STSK 019 L                                                    | Connecting Ferrule, Branch IV - to - Branch V.                                                                            |                                          |
| 15                            | SKA 015 M8 L                                                  | Connecting Ferrule, Branch V - to - Crook.                                                                                |                                          |
| 16                            | H 016 L                                                       | Strap Ring with Plate, Branch I.                                                                                          |                                          |
| 17                            | H 015 L                                                       | Strap Ring with Plate, Branch II.                                                                                         |                                          |
| 18                            | A EX 0040B MM L                                               | Brace with Plates, Bell - to - Branch II.                                                                                 |                                          |
| 19                            | A CX 0150D MM L                                               | Brace with Plates, Branch III - to - Branch I.                                                                            |                                          |
|                               |                                                               | Brace with Plates, Branch I - to - Branch V.                                                                              | _                                        |
| 20                            | A CX 0030B MM L                                               | Brace with Plates, Branch II - to - Branch V.                                                                             |                                          |
| 20                            | A OX 0030D WW L                                               | Brace with Plates, Branch I - to - Branch III.                                                                            |                                          |
|                               |                                                               | <u> </u>                                                                                                                  |                                          |
| 21                            | A CX 0040B MM L                                               | Brace with Plates, Branch II - to - Branch IV (small brace).                                                              |                                          |
|                               |                                                               | Brace with Plates, Branch III - to - Branch V.                                                                            |                                          |
| 22                            | A CX 0060B MM L                                               | Brace with Plates, Branch II - to - Branch IV (large brace).                                                              |                                          |
| 23                            | X 127                                                         | Bottom Cap, lacquer.                                                                                                      |                                          |
|                               | P 382                                                         | Valve Spring.                                                                                                             |                                          |
|                               | M 321BB 1K                                                    | 1st Valve compl. with Valve Guide & Valve Stem.                                                                           |                                          |
| 0.5                           | M 321BB 1K                                                    | •                                                                                                                         |                                          |
| 25                            |                                                               | 2nd Valve compl. with Valve Guide & Valve Stem.                                                                           |                                          |
|                               | M 321BB 3K                                                    | 3rd Valve compl. with Valve Guide & Valve Stem.                                                                           |                                          |
|                               | Z 1220                                                        | Valve Guide.                                                                                                              |                                          |
| 25b                           | S 568 L                                                       | Valve Stem.                                                                                                               |                                          |
| 26                            | KOREK M 15*30*6                                               | Valve Stem Cork.                                                                                                          |                                          |
| 27                            | G 004BE                                                       | Valve Stem Felt, Blue.                                                                                                    |                                          |
| 28                            | X 126                                                         | Top Cap, lacquer.                                                                                                         |                                          |
| 29                            | G 012BE                                                       | Top Cap Felt, Blue.                                                                                                       |                                          |
| 30                            | X 128 K                                                       | Finger Button complete with Pearl, lacquer.                                                                               |                                          |
| 31                            | PERLET 17                                                     | Pearl Inlay.                                                                                                              |                                          |
|                               |                                                               | 1 currinuy.                                                                                                               |                                          |
| 32                            | SN 222CB 1K                                                   | 1st Slide complete, lacquer.                                                                                              | Outer Tubing to be ordered separately.   |
| 32a                           | O 182 L                                                       | 1st Slide Bow.                                                                                                            |                                          |
| 32b                           | HTA 015 M8 Z1 L                                               | 1st Slide Ferrule (1 of 2pcs).                                                                                            |                                          |
| 32c                           | THE 185 M8 L                                                  | 1st Slide Inner Tubing (1 of 2pcs).                                                                                       |                                          |
| 33                            | THA 192 M8 Z1 L                                               | 1st Slide Outer Tubing (1 of 2pcs).                                                                                       | _                                        |
| 34                            | SN 222CB 2K                                                   | 2nd Slide complete, lacquer.                                                                                              | Outer Tubing to be ordered separately.   |
|                               | O 019 L                                                       | 2nd Slide Bow.                                                                                                            | cute: running to no ordered copulationy. |
|                               | H 051 L                                                       |                                                                                                                           |                                          |
|                               | HTA 010 M8 Z1 L                                               | 2nd Slide Bow Pull Ring with Plate.                                                                                       |                                          |
|                               |                                                               | 2nd Slide Ferrule (1 of 2pcs).                                                                                            |                                          |
|                               | THE 040 M8 L                                                  | 2nd Slide Inner Tubing, short.                                                                                            |                                          |
|                               | THE 060 M8 L                                                  | 2nd Slide Inner Tubing, long.                                                                                             |                                          |
| 35                            | THA 047 M8 Z1 L                                               | 2nd Slide Outer Tubing, short.                                                                                            |                                          |
| 36                            | THA 067 M8 Z1 L                                               | 2nd Slide Outer Tubing, long.                                                                                             |                                          |
| 37                            | SN 222CB 3K                                                   | 3rd Slide complete (small slide with Pull Ring), lacquer.                                                                 | Outer Tubing to be ordered separately.   |
| 37a                           | O 019 L                                                       | 3rd Slide Bow.                                                                                                            |                                          |
|                               | H 052 L                                                       | 3rd Slide Bow Pull Ring with Plate.                                                                                       |                                          |
|                               | HTA 010 M8 Z1 L                                               | 3rd Slide Ferrule (1 of 2pcs).                                                                                            |                                          |
|                               | THE 090 M8 L                                                  |                                                                                                                           |                                          |
|                               |                                                               | 3rd Slide Inner Tubing, short.                                                                                            |                                          |
| 37e                           | THE 100 M8 L                                                  | 3rd Slide Inner Tubing, long.                                                                                             |                                          |
| -                             | TILA 00-17                                                    | 0 1001 0 1 T 1: : :                                                                                                       |                                          |
| 38                            | THA 095 M8 Z1 L                                               | 3rd Slide Outer Tubing, short.                                                                                            |                                          |
| 38                            | THA 110 M8 Z1 L                                               | 3rd Slide Outer Tubing, short.  3rd Slide Outer Tubing, long.                                                             |                                          |
|                               |                                                               |                                                                                                                           |                                          |
| 39                            | THA 110 M8 Z1 L<br>SN 222CB 3AK                               | 3rd Slide Outer Tubing, long.                                                                                             |                                          |
| 39<br>40<br>40a               | THA 110 M8 Z1 L<br>SN 222CB 3AK                               | 3rd Slide Outer Tubing, long. 3rd Slide complete (large slide), lacquer.                                                  |                                          |
| 39<br>40<br>40a<br>40b        | THA 110 M8 Z1 L<br>SN 222CB 3AK<br>O 184 L                    | 3rd Slide Outer Tubing, long.  3rd Slide complete (large slide), lacquer.  3rd Slide Bow.  3rd Slide Ferrule (1 of 2pcs). |                                          |
| 39<br>40<br>40a<br>40b<br>40c | THA 110 M8 Z1 L<br>SN 222CB 3AK<br>O 184 L<br>HTA 015 M8 Z1 L | 3rd Slide Outer Tubing, long.  3rd Slide complete (large slide), lacquer.  3rd Slide Bow.                                 |                                          |

| 41  | THA 200 M8 Z1 L | 3rd Slide Outer Tubing, short.                                      |                                        |
|-----|-----------------|---------------------------------------------------------------------|----------------------------------------|
| 42  | THA 215 M8 Z1 L | 3rd Slide Outer Tubing, long.                                       |                                        |
| 43  | LS 222CB K      | CC Tuning Slide complete, lacquer.                                  | Outer Tubing to be ordered separately. |
| 43a | O 183 L         | CC Tuning Slide Bow.                                                |                                        |
| 43b | HTA 024 M8 Z1 L | CC Tuning Slide Ferrule (1 of 2pcs).                                |                                        |
| 43c | THE 120 M8 L    | CC Tuning Slide Inner Tubing (1 of 2pcs).                           |                                        |
| 43d | S 499 L         | CC Tuning Slide Waterkey Nipple.                                    |                                        |
| 43e | P 372 L         | CC Tuning Slide Waterkey Saddle.                                    |                                        |
| 43f | P 312           | Waterkey Spring.                                                    |                                        |
| 43g | KOREK VK 4*8.5  | Waterkey Cork.                                                      |                                        |
| 43h | S 063           | Waterkey Screw, lacquer.                                            |                                        |
| 43i | VKM 043         | CC Tuning Slide Waterkey Lever, lacquer.                            |                                        |
| **  | VKM 043 K       | CC Tuning Slide Waterkey Assy. complete (List # 43f-43i), lacquer.  |                                        |
| 44  | LS 222CB AK     | BBb Tuning Slide complete, lacquer.                                 |                                        |
| 44a | O 183 L         | BBb Tuning Slide Bow, large.                                        |                                        |
| 44b | O 019 L         | BBb Tuning Slide Bow, small (1 of 2pcs).                            |                                        |
| 44c | HTA 090 M8 Z1 L | BBb Tuning Slide Ferrule (1 of 2pcs).                               |                                        |
| 44d | THE 182 M8 L    | BBb Tuning Slide Inner Tubing (1 of 2pcs).                          |                                        |
| 44e | STA 210 M8 Z2 L | BBb Tuning Slide Connecting Tubing (1 of 2pcs).                     |                                        |
| 44f | STE 200 M8 L    | BBb Tuning Slide Connecting Tubing Insert (1 of 2pcs).              |                                        |
| 44g | A AX 0070B MM L | BBb Tuning Slide Brace with Plates, small (1 of 2pcs).              |                                        |
| 44h | A AX 0320D MM L | BBb Tuning Slide Brace with Plates, large.                          |                                        |
| 44i | S 499 L         | BBb Tuning Slide Waterkey Nipple.                                   |                                        |
| 44j | P 373 L         | BBb Tuning Slide Waterkey Saddle.                                   |                                        |
| 44k | P 312           | Waterkey Spring.                                                    |                                        |
| 441 | KOREK VK 4*8.5  | Waterkey Cork.                                                      |                                        |
| 44m | S 063           | Waterkey Screw, lacquer.                                            |                                        |
| 44n | VKM 044         | BBb Tuning Slide Waterkey Lever, lacquer.                           |                                        |
| **  | VKM 044 K       | BBb Tuning Slide Waterkey Assy. complete (List # 44k-44n), lacquer. |                                        |
| 45  | THA 130 M8 Z1 L | CC/BBb Tuning Slide Outer Tubing (1 of 2pcs).                       |                                        |
| 46  | O 182 L         | 3rd Slide Connecting Bow.                                           |                                        |
| 47  | U 221BB L       | Mouthpiece Receiver, engraved with Model Number.                    |                                        |
| 40  | DH 159 L        | Mouthpipe.                                                          |                                        |
| 48  | ESO 221BB L     | Mouthpipe complete with Mouthpiece Receiver.                        |                                        |
| 49  | R 085 L         | Connecting Tube, Tuning Slide - to - 1st Valve Casing.              |                                        |
| 50  | S 040           | Cardholder Screw, lacquer.                                          |                                        |
| 51  | T 029 L         | Cardholder Socket with Plate.                                       |                                        |
| 52  | H 008 L         | Thumb Ring with Plate.                                              |                                        |
| 53  | F 019/3 L       | Brace, Mouthpipe - to - Bell.                                       |                                        |
| 54  | PS 221BB L      | Valve Casing Assy. without Slides.                                  | Valves to be ordered separately.       |
| 54  | SP 222CB L      | Valve Casing Assy. complete with Slides.                            | Valves to be ordered separately.       |
| 55  | H 177 L         | Connecting Ferrule, at the Valve Casing sides (1 of 2pcs).          |                                        |
|     | A AX 0020B MM L | Brace with Plates, 2nd Slide - to - 1st Slide.                      | Brace Length to be specified.          |
| 56  |                 | Brace with Plates, 2nd Slide - to - 3rd Slide.                      | Brace Length to be specified.          |
| 57  | A AX 0070B MM L | 3rd Slide Brace with Plates.                                        | Brace Length to be specified.          |
| 58  | A AX 0090B MM L | 3rd Slide Brace with Plates.                                        | Brace Length to be specified.          |
|     | A AX 0200D MM L | 1st Slide Brace with Plates                                         | Brace Length to be specified.          |
| 59  |                 | 3rd Slide Brace with Plates.                                        | Brace Length to be specified.          |
| 60  | A AX 0060B MM L | Brace with Plates, Tuning Slide - to - 1st Slide (1 of 2pcs).       | Brace Length to be specified.          |
| 61  | A CX 0040B MM L | Brace with Plates, Tuning Slide - to - Bell.                        | Brace Length to be specified.          |
| 62  | A AX 0460D MM L | Brace with Plates, Branch V - to - 1st Slide.                       | Brace Length to be specified.          |
| 63  | A AX 0140D MM L | Brace with Plates, Branch V - to - 3rd Slide.                       | Brace Length to be specified.          |
| 64  | A AX 0640D MM L | Brace with Plates, Branch III - to - 3rd Slide.                     | Brace Length to be specified.          |
|     | 00 10D WWW L    | 2.200 I latos pranon in to ora onac.                                | 2.23 Longin to be specified.           |