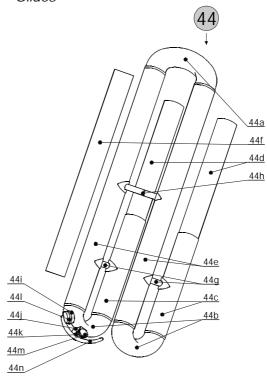

| 41  | THA 200 M8 Z1 L | 3rd Slide Outer Tubing, short.                                      |                                        |
|-----|-----------------|---------------------------------------------------------------------|----------------------------------------|
| 42  | THA 215 M8 Z1 L | 3rd Slide Outer Tubing, long.                                       |                                        |
| 43  | LS 222CB K      | CC Tuning Slide complete, lacquer.                                  | Outer Tubing to be ordered separately. |
| 43a | O 183 L         | CC Tuning Slide Bow.                                                |                                        |
| 43b | HTA 024 M8 Z1 L | CC Tuning Slide Ferrule (1 of 2pcs).                                |                                        |
| 43c | THE 120 M8 L    | CC Tuning Slide Inner Tubing (1 of 2pcs).                           |                                        |
| 43d | S 499 L         | CC Tuning Slide Waterkey Nipple.                                    |                                        |
| 43e | P 372 L         | CC Tuning Slide Waterkey Saddle.                                    |                                        |
| 43f | P 312           | Waterkey Spring.                                                    |                                        |
| 43g | KOREK VK 4*8.5  | Waterkey Cork.                                                      |                                        |
| 43h | S 063           | Waterkey Screw, lacquer.                                            |                                        |
| 43i | VKM 043         | CC Tuning Slide Waterkey Lever, lacquer.                            |                                        |
| **  | VKM 043 K       | CC Tuning Slide Waterkey Assy. complete (List # 43f-43i), lacquer.  |                                        |
| 44  | LS 222CB AK     | BBb Tuning Slide complete, lacquer.                                 |                                        |
| 44a | O 183 L         | BBb Tuning Slide Bow, large.                                        |                                        |
| 44b | O 019 L         | BBb Tuning Slide Bow, small (1 of 2pcs).                            |                                        |
| 44c | HTA 090 M8 Z1 L | BBb Tuning Slide Ferrule (1 of 2pcs).                               |                                        |
| 44d | THE 182 M8 L    | BBb Tuning Slide Inner Tubing (1 of 2pcs).                          |                                        |
| 44e | STA 210 M8 Z2 L | BBb Tuning Slide Connecting Tubing (1 of 2pcs).                     |                                        |
| 44f | STE 200 M8 L    | BBb Tuning Slide Connecting Tubing Insert (1 of 2pcs).              |                                        |
| 44g | A AX 0070B MM L | BBb Tuning Slide Brace with Plates, small (1 of 2pcs).              |                                        |
| 44h | A AX 0320D MM L | BBb Tuning Slide Brace with Plates, large.                          |                                        |
| 44i | S 499 L         | BBb Tuning Slide Waterkey Nipple.                                   |                                        |
| 44j | P 373 L         | BBb Tuning Slide Waterkey Saddle.                                   |                                        |
| 44k | P 312           | Waterkey Spring.                                                    |                                        |
| 441 | KOREK VK 4*8.5  | Waterkey Cork.                                                      |                                        |
| 44m | S 063           | Waterkey Screw, lacquer.                                            |                                        |
| 44n | VKM 044         | BBb Tuning Slide Waterkey Lever, lacquer.                           |                                        |
| **  | VKM 044 K       | BBb Tuning Slide Waterkey Assy. complete (List # 44k-44n), lacquer. |                                        |
| 45  | THA 130 M8 Z1 L | CC/BBb Tuning Slide Outer Tubing (1 of 2pcs).                       |                                        |
| 46  | O 182 L         | 3rd Slide Connecting Bow.                                           |                                        |
| 47  | U 221BB L       | Mouthpiece Receiver, engraved with Model Number.                    |                                        |
| 40  | DH 159 L        | Mouthpipe.                                                          |                                        |
| 48  | ESO 221BB L     | Mouthpipe complete with Mouthpiece Receiver.                        |                                        |
| 49  | R 085 L         | Connecting Tube, Tuning Slide - to - 1st Valve Casing.              |                                        |
| 50  | S 040           | Cardholder Screw, lacquer.                                          |                                        |
| 51  | T 029 L         | Cardholder Socket with Plate.                                       |                                        |
| 52  | H 008 L         | Thumb Ring with Plate.                                              |                                        |
| 53  | F 019/3 L       | Brace, Mouthpipe - to - Bell.                                       |                                        |
| 54  | PS 221BB L      | Valve Casing Assy. without Slides.                                  | Valves to be ordered separately.       |
| 54  | SP 222CB L      | Valve Casing Assy. complete with Slides.                            | Valves to be ordered separately.       |
| 55  | H 177 L         | Connecting Ferrule, at the Valve Casing sides (1 of 2pcs).          |                                        |
|     | A AX 0020B MM L | Brace with Plates, 2nd Slide - to - 1st Slide.                      | Brace Length to be specified.          |
| 56  |                 | Brace with Plates, 2nd Slide - to - 3rd Slide.                      | Brace Length to be specified.          |
| 57  | A AX 0070B MM L | 3rd Slide Brace with Plates.                                        | Brace Length to be specified.          |
| 58  | A AX 0090B MM L | 3rd Slide Brace with Plates.                                        | Brace Length to be specified.          |
|     | A AX 0200D MM L | 1st Slide Brace with Plates                                         | Brace Length to be specified.          |
| 59  |                 | 3rd Slide Brace with Plates.                                        | Brace Length to be specified.          |
| 60  | A AX 0060B MM L | Brace with Plates, Tuning Slide - to - 1st Slide (1 of 2pcs).       | Brace Length to be specified.          |
| 61  | A CX 0040B MM L | Brace with Plates, Tuning Slide - to - Bell.                        | Brace Length to be specified.          |
| 62  | A AX 0460D MM L | Brace with Plates, Branch V - to - 1st Slide.                       | Brace Length to be specified.          |
| 63  | A AX 0140D MM L | Brace with Plates, Branch V - to - 3rd Slide.                       | Brace Length to be specified.          |
| 64  | A AX 0640D MM L | Brace with Plates, Branch III - to - 3rd Slide.                     | Brace Length to be specified.          |
|     | 00 10D WWW L    | 2.200 I latos pranon in to ora onac.                                | 2.23 Longin to be specified.           |