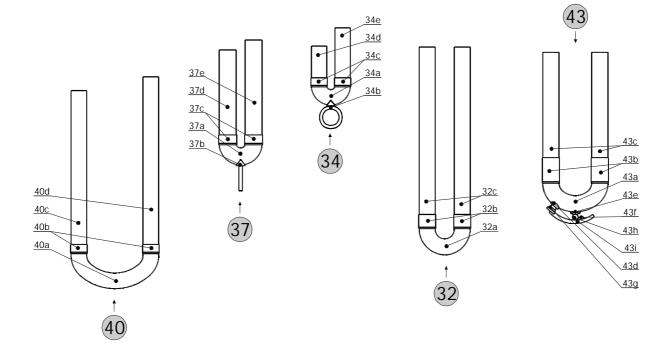

## Parts For AMATI CC/BBb Tuba ACB 222A.

|                               |                                                               | Parts For AMATI CC/BBb Tuba ACB 2                                                                                         | 22A.                                     |
|-------------------------------|---------------------------------------------------------------|---------------------------------------------------------------------------------------------------------------------------|------------------------------------------|
| List #                        | # Part #                                                      | Description                                                                                                               | Note                                     |
| 1                             | OZV 222CB L                                                   | Bell, engraved with the 'Amati Kraslice' Logo.                                                                            |                                          |
|                               | DH 033/CB 222 L                                               | Branch I (Bottom Bend).                                                                                                   |                                          |
| 2                             | DH 033/CB 222 KL                                              | Branch I complete with Bottom Bend Guard and Cap.                                                                         |                                          |
| 3                             | DH 221 L                                                      | Branch II.                                                                                                                |                                          |
|                               | DH 035/CB 222 L                                               |                                                                                                                           |                                          |
| 4                             |                                                               | Branch III.                                                                                                               |                                          |
| 5                             | DH 036/CB 222 L                                               | Branch IV.                                                                                                                |                                          |
| 6                             | DH 037/CB 222 L                                               | Branch V.                                                                                                                 |                                          |
| 7                             | R 483 L                                                       | Branch VI (Crook).                                                                                                        |                                          |
| 8                             | DH 103 L                                                      | Bottom Bend Guard.                                                                                                        |                                          |
| 9                             | WX 50ST L                                                     | Bottom Bend Guard Comb.                                                                                                   |                                          |
| 10                            | STSK 015 L                                                    | Connecting Ferrule, Bell - to - Branch I.                                                                                 |                                          |
| 11                            | STSK 016 L                                                    | Connecting Ferrule, Branch I - to - Branch II.                                                                            |                                          |
|                               | STSK 017 L                                                    | Connecting Ferrule, Branch II - to - Branch III.                                                                          |                                          |
|                               |                                                               | <u> </u>                                                                                                                  |                                          |
|                               | STSK 018 L                                                    | Connecting Ferrule, Branch III - to - Branch IV.                                                                          |                                          |
|                               | STSK 019 L                                                    | Connecting Ferrule, Branch IV - to - Branch V.                                                                            |                                          |
| 15                            | SKA 015 M8 L                                                  | Connecting Ferrule, Branch V - to - Crook.                                                                                |                                          |
| 16                            | H 016 L                                                       | Strap Ring with Plate, Branch I.                                                                                          |                                          |
| 17                            | H 015 L                                                       | Strap Ring with Plate, Branch II.                                                                                         |                                          |
| 18                            | A EX 0040B MM L                                               | Brace with Plates, Bell - to - Branch II.                                                                                 |                                          |
| 19                            | A CX 0150D MM L                                               | Brace with Plates, Branch III - to - Branch I.                                                                            |                                          |
|                               |                                                               | Brace with Plates, Branch I - to - Branch V.                                                                              | _                                        |
| 20                            | A CX 0030B MM L                                               | Brace with Plates, Branch II - to - Branch V.                                                                             |                                          |
| 20                            | A OX 0030D WW L                                               | Brace with Plates, Branch I - to - Branch III.                                                                            |                                          |
|                               |                                                               | <u> </u>                                                                                                                  |                                          |
| 21                            | A CX 0040B MM L                                               | Brace with Plates, Branch II - to - Branch IV (small brace).                                                              |                                          |
|                               |                                                               | Brace with Plates, Branch III - to - Branch V.                                                                            |                                          |
| 22                            | A CX 0060B MM L                                               | Brace with Plates, Branch II - to - Branch IV (large brace).                                                              |                                          |
| 23                            | X 127                                                         | Bottom Cap, lacquer.                                                                                                      |                                          |
|                               | P 382                                                         | Valve Spring.                                                                                                             |                                          |
|                               | M 321BB 1K                                                    | 1st Valve compl. with Valve Guide & Valve Stem.                                                                           |                                          |
| 0.5                           | M 321BB 1K                                                    | •                                                                                                                         |                                          |
| 25                            |                                                               | 2nd Valve compl. with Valve Guide & Valve Stem.                                                                           |                                          |
|                               | M 321BB 3K                                                    | 3rd Valve compl. with Valve Guide & Valve Stem.                                                                           |                                          |
|                               | Z 1220                                                        | Valve Guide.                                                                                                              |                                          |
| 25b                           | S 568 L                                                       | Valve Stem.                                                                                                               |                                          |
| 26                            | KOREK M 15*30*6                                               | Valve Stem Cork.                                                                                                          |                                          |
| 27                            | G 004BE                                                       | Valve Stem Felt, Blue.                                                                                                    |                                          |
| 28                            | X 126                                                         | Top Cap, lacquer.                                                                                                         |                                          |
| 29                            | G 012BE                                                       | Top Cap Felt, Blue.                                                                                                       |                                          |
| 30                            | X 128 K                                                       | Finger Button complete with Pearl, lacquer.                                                                               |                                          |
| 31                            | PERLET 17                                                     | Pearl Inlay.                                                                                                              |                                          |
|                               |                                                               | 1 currinuy.                                                                                                               |                                          |
| 32                            | SN 222CB 1K                                                   | 1st Slide complete, lacquer.                                                                                              | Outer Tubing to be ordered separately.   |
| 32a                           | O 182 L                                                       | 1st Slide Bow.                                                                                                            |                                          |
| 32b                           | HTA 015 M8 Z1 L                                               | 1st Slide Ferrule (1 of 2pcs).                                                                                            |                                          |
| 32c                           | THE 185 M8 L                                                  | 1st Slide Inner Tubing (1 of 2pcs).                                                                                       |                                          |
| 33                            | THA 192 M8 Z1 L                                               | 1st Slide Outer Tubing (1 of 2pcs).                                                                                       | _                                        |
| 34                            | SN 222CB 2K                                                   | 2nd Slide complete, lacquer.                                                                                              | Outer Tubing to be ordered separately.   |
|                               | O 019 L                                                       | 2nd Slide Bow.                                                                                                            | cute: running to no ordered copulationy. |
|                               | H 051 L                                                       |                                                                                                                           |                                          |
|                               | HTA 010 M8 Z1 L                                               | 2nd Slide Bow Pull Ring with Plate.                                                                                       |                                          |
|                               |                                                               | 2nd Slide Ferrule (1 of 2pcs).                                                                                            |                                          |
|                               | THE 040 M8 L                                                  | 2nd Slide Inner Tubing, short.                                                                                            |                                          |
|                               | THE 060 M8 L                                                  | 2nd Slide Inner Tubing, long.                                                                                             |                                          |
| 35                            | THA 047 M8 Z1 L                                               | 2nd Slide Outer Tubing, short.                                                                                            |                                          |
| 36                            | THA 067 M8 Z1 L                                               | 2nd Slide Outer Tubing, long.                                                                                             |                                          |
| 37                            | SN 222CB 3K                                                   | 3rd Slide complete (small slide with Pull Ring), lacquer.                                                                 | Outer Tubing to be ordered separately.   |
| 37a                           | O 019 L                                                       | 3rd Slide Bow.                                                                                                            |                                          |
|                               | H 052 L                                                       | 3rd Slide Bow Pull Ring with Plate.                                                                                       |                                          |
|                               | HTA 010 M8 Z1 L                                               | 3rd Slide Ferrule (1 of 2pcs).                                                                                            |                                          |
|                               | THE 090 M8 L                                                  |                                                                                                                           |                                          |
|                               |                                                               | 3rd Slide Inner Tubing, short.                                                                                            |                                          |
| 37e                           | THE 100 M8 L                                                  | 3rd Slide Inner Tubing, long.                                                                                             |                                          |
| -                             | TILA 00-17                                                    | 0 1001 0 1 T 1: : :                                                                                                       |                                          |
| 38                            | THA 095 M8 Z1 L                                               | 3rd Slide Outer Tubing, short.                                                                                            |                                          |
| 38                            | THA 110 M8 Z1 L                                               | 3rd Slide Outer Tubing, short.  3rd Slide Outer Tubing, long.                                                             |                                          |
|                               |                                                               |                                                                                                                           |                                          |
| 39                            | THA 110 M8 Z1 L<br>SN 222CB 3AK                               | 3rd Slide Outer Tubing, long.                                                                                             |                                          |
| 39<br>40<br>40a               | THA 110 M8 Z1 L<br>SN 222CB 3AK                               | 3rd Slide Outer Tubing, long. 3rd Slide complete (large slide), lacquer.                                                  |                                          |
| 39<br>40<br>40a<br>40b        | THA 110 M8 Z1 L<br>SN 222CB 3AK<br>O 184 L                    | 3rd Slide Outer Tubing, long.  3rd Slide complete (large slide), lacquer.  3rd Slide Bow.  3rd Slide Ferrule (1 of 2pcs). |                                          |
| 39<br>40<br>40a<br>40b<br>40c | THA 110 M8 Z1 L<br>SN 222CB 3AK<br>O 184 L<br>HTA 015 M8 Z1 L | 3rd Slide Outer Tubing, long.  3rd Slide complete (large slide), lacquer.  3rd Slide Bow.                                 |                                          |

| 41  | THA 200 M8 Z1 L | 3rd Slide Outer Tubing, short.                                      |                                        |
|-----|-----------------|---------------------------------------------------------------------|----------------------------------------|
| 42  | THA 215 M8 Z1 L | 3rd Slide Outer Tubing, long.                                       |                                        |
| 43  | LS 222CB K      | CC Tuning Slide complete, lacquer.                                  | Outer Tubing to be ordered separately. |
| 43a | O 183 L         | CC Tuning Slide Bow.                                                |                                        |
| 43b | HTA 024 M8 Z1 L | CC Tuning Slide Ferrule (1 of 2pcs).                                |                                        |
| 43c | THE 120 M8 L    | CC Tuning Slide Inner Tubing (1 of 2pcs).                           |                                        |
| 43d | S 499 L         | CC Tuning Slide Waterkey Nipple.                                    |                                        |
| 43e | P 372 L         | CC Tuning Slide Waterkey Saddle.                                    |                                        |
| 43f | P 312           | Waterkey Spring.                                                    |                                        |
| 43g | KOREK VK 4*8.5  | Waterkey Cork.                                                      |                                        |
| 43h | S 063           | Waterkey Screw, lacquer.                                            |                                        |
| 43i | VKM 043         | CC Tuning Slide Waterkey Lever, lacquer.                            |                                        |
| **  | VKM 043 K       | CC Tuning Slide Waterkey Assy. complete (List # 43f-43i), lacquer.  |                                        |
| 44  | LS 222CB AK     | BBb Tuning Slide complete, lacquer.                                 |                                        |
| 44a | O 183 L         | BBb Tuning Slide Bow, large.                                        |                                        |
| 44b | O 019 L         | BBb Tuning Slide Bow, small (1 of 2pcs).                            |                                        |
| 44c | HTA 090 M8 Z1 L | BBb Tuning Slide Ferrule (1 of 2pcs).                               |                                        |
| 44d | THE 182 M8 L    | BBb Tuning Slide Inner Tubing (1 of 2pcs).                          |                                        |
| 44e | STA 210 M8 Z2 L | BBb Tuning Slide Connecting Tubing (1 of 2pcs).                     |                                        |
| 44f | STE 200 M8 L    | BBb Tuning Slide Connecting Tubing Insert (1 of 2pcs).              |                                        |
| 44g | A AX 0070B MM L | BBb Tuning Slide Brace with Plates, small (1 of 2pcs).              |                                        |
| 44h | A AX 0320D MM L | BBb Tuning Slide Brace with Plates, large.                          |                                        |
| 44i | S 499 L         | BBb Tuning Slide Waterkey Nipple.                                   |                                        |
| 44j | P 373 L         | BBb Tuning Slide Waterkey Saddle.                                   |                                        |
| 44k | P 312           | Waterkey Spring.                                                    |                                        |
| 441 | KOREK VK 4*8.5  | Waterkey Cork.                                                      |                                        |
| 44m | S 063           | Waterkey Screw, lacquer.                                            |                                        |
| 44n | VKM 044         | BBb Tuning Slide Waterkey Lever, lacquer.                           |                                        |
| **  | VKM 044 K       | BBb Tuning Slide Waterkey Assy. complete (List # 44k-44n), lacquer. |                                        |
| 45  | THA 130 M8 Z1 L | CC/BBb Tuning Slide Outer Tubing (1 of 2pcs).                       |                                        |
| 46  | O 182 L         | 3rd Slide Connecting Bow.                                           |                                        |
| 47  | U 221BB L       | Mouthpiece Receiver, engraved with Model Number.                    |                                        |
| 40  | DH 159 L        | Mouthpipe.                                                          |                                        |
| 48  | ESO 221BB L     | Mouthpipe complete with Mouthpiece Receiver.                        |                                        |
| 49  | R 085 L         | Connecting Tube, Tuning Slide - to - 1st Valve Casing.              |                                        |
| 50  | S 040           | Cardholder Screw, lacquer.                                          |                                        |
| 51  | T 029 L         | Cardholder Socket with Plate.                                       |                                        |
| 52  | H 008 L         | Thumb Ring with Plate.                                              |                                        |
| 53  | F 019/3 L       | Brace, Mouthpipe - to - Bell.                                       |                                        |
| 54  | PS 221BB L      | Valve Casing Assy. without Slides.                                  | Valves to be ordered separately.       |
| 54  | SP 222CB L      | Valve Casing Assy. complete with Slides.                            | Valves to be ordered separately.       |
| 55  | H 177 L         | Connecting Ferrule, at the Valve Casing sides (1 of 2pcs).          |                                        |
|     | A AX 0020B MM L | Brace with Plates, 2nd Slide - to - 1st Slide.                      | Brace Length to be specified.          |
| 56  |                 | Brace with Plates, 2nd Slide - to - 3rd Slide.                      | Brace Length to be specified.          |
| 57  | A AX 0070B MM L | 3rd Slide Brace with Plates.                                        | Brace Length to be specified.          |
| 58  | A AX 0090B MM L | 3rd Slide Brace with Plates.                                        | Brace Length to be specified.          |
|     | A AX 0200D MM L | 1st Slide Brace with Plates                                         | Brace Length to be specified.          |
| 59  |                 | 3rd Slide Brace with Plates.                                        | Brace Length to be specified.          |
| 60  | A AX 0060B MM L | Brace with Plates, Tuning Slide - to - 1st Slide (1 of 2pcs).       | Brace Length to be specified.          |
| 61  | A CX 0040B MM L | Brace with Plates, Tuning Slide - to - Bell.                        | Brace Length to be specified.          |
| 62  | A AX 0460D MM L | Brace with Plates, Branch V - to - 1st Slide.                       | Brace Length to be specified.          |
| 63  | A AX 0140D MM L | Brace with Plates, Branch V - to - 3rd Slide.                       | Brace Length to be specified.          |
| 64  | A AX 0640D MM L | Brace with Plates, Branch III - to - 3rd Slide.                     | Brace Length to be specified.          |
|     | 00 10D WWW L    | 2.200 I latos pranon in to ora onac.                                | 2.23 Longin to be specified.           |